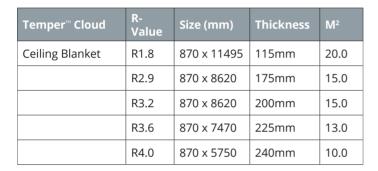

## **TEMPER™ CLOUD** FEATURES & BENEFITS

The Temper Cloud Polyester product range is manufactured under license. Our polyester range and underfloor products are made from 100% polyester fibre. The recycled fibre component comes from recyclable plastic bottles with no binding agent, just thermally bonded.

### TEMPER™ CLOUD POLYESTER

- Is designed and manufactured in New Zealand
- Polyester insulation is manufactured from 100% polyester fibres which are bonded together using heat not glue so will perform for a minimum 50 years
- Polyester has been tested as being safe and BRANZ appraised for residential and commercial buildings in walls, ceilings and underfloor