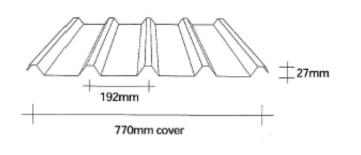

m)



**Profile: Metrib** 

Standard Weight: 1800 g/m<sup>2</sup> (1.1mm)



**Profile: Metric** 

Standard Weight: 2200 g/m<sup>2</sup> (1.3mm)



Profile: MF900

Standard Weight: 2200 g/m<sup>2</sup> (1.3mm)



**Profile: Mini Orb** 

Standard Weight: 1800 g/m<sup>2</sup> (1.1mm)

34.5 corrugations



Profile: Multidek 500

Standard Weight: 2000 g/m<sup>2</sup> (1.2mm)



Profile: **Multirib** 

Standard Weight: 2200 g/m<sup>2</sup> (1.3mm)



**Profile: Multispan** 

Standard Weight: 2200 g/m2 (1.3mm)



Profile: NC710 4-Rib

Standard Weight: 2200 g/m<sup>2</sup> (1.3mm)



**Profile: Onduline** 

Standard Weight: 1800 g/m<sup>2</sup> (1.1mm)



**Profile: Paneldek** 

Standard Weight: 2000 g/m<sup>2</sup> (1.2mm)



**Profile: Plumdek** 

Standard Weight: 1800 g/m<sup>2</sup> (1.1mm)



**Profile: Purlindek** 

Standard Weight: 1800 g/m<sup>2</sup> (1.1mm)



Profile: Ribdek

Standard Weight: 2000 g/m<sup>2</sup> (1.2mm)



**Profile: Ribline 800** 

Standard Weight: 1800 g/m<sup>2</sup> (1.1mm)



**Profile: Ribline 960** 

Standard Weight: 2200 g/m<sup>2</sup> (1.3mm)



**Profile: Rib Roof** 

Standard Weight: 1800 g/m<sup>2</sup> (1.1mm)



**Profile: Rib Roof 18** 

Standard Weight: 2000 g/m<sup>2</sup> (1.2mm)



Profile: Ribspan 900

Standard Weight: 2200 g/m<sup>2</sup> (1.3mm)



Profile: Ridge

Standard Weight: 2200 g/m<sup>2</sup> (1.3mm)



**Profile: Silbery 7** 

Standard Weight: 2200 g/m<sup>2</sup> (1.3mm)



**Profile: Six Rib** 

Standard Weight: 1800 g/m<sup>2</sup> (1.1mm)



**Profile: Alsynite 700** 

Standard Weight: 1800 g/m² (1.1mm)





Standar