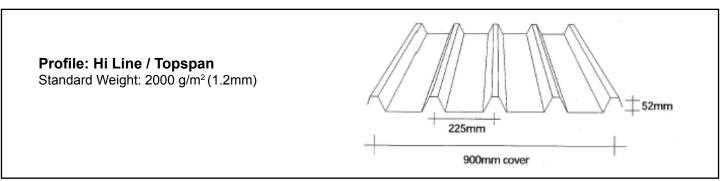

406mm cover





















Profile: Hi Rib

Standard Weight: 2000 g/m<sup>2</sup> (1.2mm)



**Profile: Kiplok 406** 

Standard Weight: 2000 g/m<sup>2</sup> (1.2mm)



**Profile: Lanwood** 

Standard Weight: 1800 g/m<sup>2</sup> (1.1mm)



**Profile: Longrib** 

Standard Weight: 1800 g/m² (1.1mm)







Profile: Maxi Span

Standard Weight: 2200 g/m<sup>2</sup> (1.3mm)



**Profile: MC700** 

Standard Weight: 1800 g/m<sup>2</sup> (1.1mm)



**Profile: MC750** 

Standard Weight: 1800 g/m<sup>2</sup> (1.1mm)



**Profile: MC770** 

Standard Weight: 1800 g/m<sup>2</sup> (1.1mm)



Profile: MC1000

Standard Weight: 2200 g/m<sup>2</sup> (1.3mm)



Profile: MegaSpan

Standard Weight: 1800 g/m<sup>2</sup> (1.1mm)



**Profile: Metclad** 

Standard Weight: 1800 g/m<sup>2</sup> (1.1mm)



**Profile: Metcom 930** 

Standard