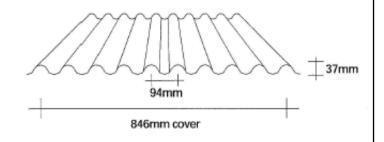

)



**Profile: Metcom 930** 

Standard Weight: 2200 g/m<sup>2</sup> (1.3mm)



**Profile: Metdek** 

Standard Weight: 1800 g/m<sup>2</sup> (1.1mm)



**Profile: Metrib** 

Standard Weight: 1800 g/m<sup>2</sup> (1.1mm)



**Profile: Metric** 

Standard Weight: 2200 g/m<sup>2</sup> (1.3mm)



Profile: MF900

Standard Weight: 2200 g/m<sup>2</sup> (1.3mm)



**Profile: Mini Orb** 

Standard Weight: 1800 g/m<sup>2</sup> (1.1mm)

34.5 corrugations



Profile: Multidek 500

Standard Weight: 2000 g/m<sup>2</sup> (1.2mm)



Profile: **Multirib** 

Standard Weight: 2200 g/m<sup>2</sup> (1.3mm)



**Profile: Multispan** 

Standard Weight: 2200 g/m2 (1.3mm)



Profile: NC710 4-Rib

Standard Weight: 2200 g/m<sup>2</sup> (1.3mm)



**Profile: Onduline** 

Standard Weight: 1800 g/m<sup>2</sup> (1.1mm)



**Profile: Paneldek** 

Standard Weight: 2000 g/m<sup>2</sup> (1.2mm)



**Profile: Plumdek** 

Standard Weight: 1800 g/m<sup>2</sup> (1.1mm)



**Profile: Purlindek** 

Standard Weight: 1800 g/m<sup>2</sup> (1.1mm)



Profile: Ribdek

Standard Weight: 2000 g/m<sup>2</sup> (1.2mm)



**Profile: Ribline 800** 

Standard Weight: 1800 g/m<sup>2</sup> (1.1mm)



**Profile: Ribline 960** 

Standard Weight: 2200 g/m<sup>2</sup> (1.3mm)



**Profile: Rib Roof** 

Standard Weight: 1800 g/m<sup>2</sup> (1.1mm)



**Profile: Rib Roof 18** 

Standard Weight: 2000 g/m<sup>2</sup> (1.2mm)



Profile: Ribspan 900

Standard Weight: 2200 g/m<sup>2</sup> (1.3mm)



Profile: Ridge

Standard Weight: 2200 g/m<sup>2</sup> (1.3mm)



**Profile: Silbery 7** 

Standard Weight: 2200 g/m<sup>2</sup> (1.3mm)



**