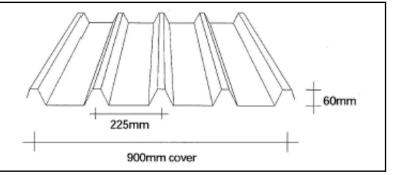

Profile: NC710 4-Rib

Standard Weight: 2200 g/m<sup>2</sup> (1.3mm)



**Profile: Onduline** 

Standard Weight: 1800 g/m<sup>2</sup> (1.1mm)



**Profile: Paneldek** 

Standard Weight: 2000 g/m<sup>2</sup> (1.2mm)



**Profile: Plumdek** 

Standard Weight: 1800 g/m<sup>2</sup> (1.1mm)



**Profile: Purlindek** 

Standard Weight: 1800 g/m<sup>2</sup> (1.1mm)



Profile: Ribdek

Standard Weight: 2000 g/m<sup>2</sup> (1.2mm)



**Profile: Ribline 800** 

Standard Weight: 1800 g/m<sup>2</sup> (1.1mm)



**Profile: Ribline 960** 

Standard Weight: 2200 g/m<sup>2</sup> (1.3mm)



**Profile: Rib Roof** 

Standard Weight: 1800 g/m<sup>2</sup> (1.1mm)



**Profile: Rib Roof 18** 

Standard Weight: 2000 g/m<sup>2</sup> (1.2mm)



Profile: Ribspan 900

Standard Weight: 2200 g/m<sup>2</sup> (1.3mm)



Profile: Ridge

Standard Weight: 2200 g/m<sup>2</sup> (1.3mm)



**Profile: Silbery 7** 

Standard Weight: 2200 g/m<sup>2</sup> (1.3mm)



**Profile: Six Rib** 

Standard Weight: 1800 g/m<sup>2</sup> (1.1mm)



**Profile: Alsynite 700** 

Standard Weight: 1800 g/m² (1.1mm)





Standard Weight: 1800 g/m<sup>2</sup> (1.1mm)



Profile: ST 7

Standard Weight: 2200 g/m<sup>2</sup> (1.3mm)



Profile: ST 900

Standard Weight: 2200 g/m<sup>2</sup> (1.3mm)



**Profile: Alsynite 900** 

Standard Weight: 2200 g/m<sup>2</sup> (1.3mm)



**Profile: Styleline** 

Standard Weight: 1800 g/m<sup>2</sup> (1.1mm)



**Profile: Superdek** 

Standard Weight: 1800 g/m<sup>2</sup> (1.1mm)



**Profile: Supersix** 

Standard Weight: 1800 g/m<sup>2</sup> (1.1mm)



**Profile: T Rib** 

Standard Weight: 1800