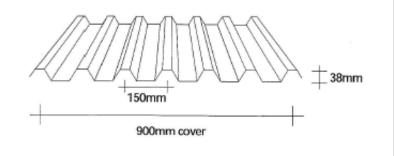

tandard Weight: 1800 g/m<sup>2</sup> (1.1mm)



**Profile: Ribline 960** 

Standard Weight: 2200 g/m<sup>2</sup> (1.3mm)



**Profile: Rib Roof** 

Standard Weight: 1800 g/m<sup>2</sup> (1.1mm)



**Profile: Rib Roof 18** 

Standard Weight: 2000 g/m<sup>2</sup> (1.2mm)



Profile: Ribspan 900

Standard Weight: 2200 g/m<sup>2</sup> (1.3mm)



Profile: Ridge

Standard Weight: 2200 g/m<sup>2</sup> (1.3mm)



**Profile: Silbery 7** 

Standard Weight: 2200 g/m<sup>2</sup> (1.3mm)



**Profile: Six Rib** 

Standard Weight: 1800 g/m<sup>2</sup> (1.1mm)



**Profile: Alsynite 700** 

Standard Weight: 1800 g/m² (1.1mm)





Standard Weight: 1800 g/m<sup>2</sup> (1.1mm)



Profile: ST 7

Standard Weight: 2200 g/m<sup>2</sup> (1.3mm)



Profile: ST 900

Standard Weight: 2200 g/m<sup>2</sup> (1.3mm)



**Profile: Alsynite 900** 

Standard Weight: 2200 g/m<sup>2</sup> (1.3mm)



**Profile: Styleline** 

Standard Weight: 1800 g/m<sup>2</sup> (1.1mm)



**Profile: Superdek** 

Standard Weight: 1800 g/m<sup>2</sup> (1.1mm)



**Profile: Supersix** 

Standard Weight: 1800 g/m<sup>2</sup> (1.1mm)



**Profile: T Rib** 

Standard Weight: 1800 g/m<sup>2</sup> (1.1mm)



**Profile: 5 Rib** 

Standard Weight: 1800 g/m<sup>2</sup> (1.1mm)



**Profile: Trimform** 

Standard Weight: 1800 g/m<sup>2</sup> (1.1mm)



**Profile: Trimklad** 

Standard Weight: 1800 g/m<sup>2</sup> (1.1mm)



**Profile: Trimline** 

Standard Weight: 1800 g/m<sup>2</sup> (1.1mm)



**Profile: Trimroof** 

Standard Weight: 1800 g/m<sup>2</sup> (1.1mm)



**Profile: Triple Span 865** 

Standard Weight: 2000 g/m<sup>2</sup>