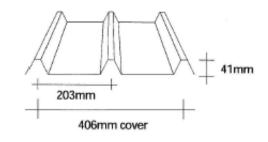

406mm cover

Profile: Hi Rib

Standard Weight: 2000 g/m<sup>2</sup> (1.2mm)

**Profile: Kiplok 406** 

Standard Weight: 2000 g/m<sup>2</sup> (1.2mm)

**Profile: Lanwood** 

Standard Weight: 1800 g/m<sup>2</sup> (1.1mm)