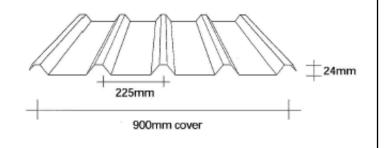

Standard Weight: 2000 g/m<sup>2</sup> (1.2mm)

Profile: Ribspan 900

Standard Weight: 2200 g/m<sup>2</sup> (1.3mm)

Profile: Ridge

Standard Weight: 2200 g/m<sup>2</sup> (1.3mm)

**Profile: Silbery 7** 

Standard Weight: 2200 g/m<sup>2</sup> (1.3mm)