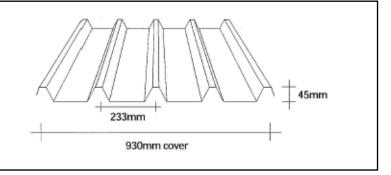

00 g/m<sup>2</sup> (1.2mm)



**Profile: Kiplok 406** 

Standard Weight: 2000 g/m<sup>2</sup> (1.2mm)



**Profile: Lanwood** 

Standard Weight: 1800 g/m<sup>2</sup> (1.1mm)



**Profile: Longrib** 

Standard Weight: 1800 g/m² (1.1mm)







Profile: Maxi Span

Standard Weight: 2200 g/m<sup>2</sup> (1.3mm)



**Profile: MC700** 

Standard Weight: 1800 g/m<sup>2</sup> (1.1mm)



**Profile: MC750** 

Standard Weight: 1800 g/m<sup>2</sup> (1.1mm)



**Profile: MC770** 

Standard Weight: 1800 g/m<sup>2</sup> (1.1mm)



Profile: MC1000

Standard Weight: 2200 g/m<sup>2</sup> (1.3mm)



Profile: MegaSpan

Standard Weight: 1800 g/m<sup>2</sup> (1.1mm)



**Profile: Metclad** 

Standard Weight: 1800 g/m<sup>2</sup> (1.1mm)



**Profile: Metcom 930** 

Standard Weight: 2200 g/m<sup>2</sup> (1.3mm)



**Profile: Metdek** 

Standard Weight: 1800 g/m<sup>2</sup> (1.1mm)



**Profile: Metrib** 

Standard Weight: 1800 g/m<sup>2</sup> (1.1mm)



**Profile: Metric** 

Standard Weight: 2200 g/m<sup>2</sup> (1.3mm)



Profile: MF900

Standard Weight: 2200 g/m<sup>2</sup> (1.3mm)



**Profile: Mini Orb** 

Standard Weight: 1800 g/m<sup>2</sup> (1.1mm)

34.5 corrugations



Profile: Multidek 500

Standard Weight: 2000 g/m<sup>2</sup> (1.2mm)



Profile: **Multirib** 

Standard Weight: 2200 g/m<sup>2</sup> (1.3mm)



**Profile: Multispan** 

Standard Weight: 2200 g/m2 (1.3mm)



Profile: NC710 4-Rib

Standard Weight: 2200 g/m<sup>2</sup> (1.3mm)



**Profile: Onduline** 

Standard Weight: 1800 g/m<sup>2</sup> (1.1mm)



**Profile: Paneldek** 

Standard Weight: 2000 g/m<sup>2</sup> (1.2mm)



**P