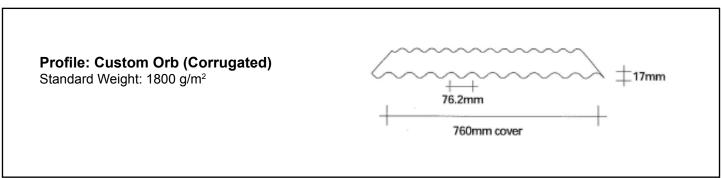

406mm cover





















Profile: Hi Rib

Standard Weight: 2000 g/m<sup>2</sup> (1.2mm)



**Profile: Kiplok 406** 

Standard Weight: 2000 g/m<sup>2</sup> (1.2mm)



**Profile: Lanwood** 

Standard Weight: 1800 g/m<sup>2</sup> (1.1mm)



**Profile: Longrib** 

Standard Weight: 1800 g/m² (1.1mm)







Profile: Maxi Span

Standard Weight: 2200 g/m<sup>2</sup> (1.3mm)



**Profile: MC700** 

Standard Weight: 1800 g/m<sup>2</sup> (1.1mm)



**Profile: MC750** 

Standard Weight: 1800 g/m<sup>2</sup> (1.1mm)



**Profile: MC770** 

Standard Weight: 1800 g/m<sup>2</sup> (1.1mm)



Profile: MC1000

Standard Weight: 2200 g/m<sup>2</sup> (1.3mm)



Profile: MegaSpan

Standard Weight: 1800 g/m<sup>2</sup> (1.1mm)



**Profile: Metclad** 

Standard Weight: 1800 g/m<sup>2</sup> (1.1mm)



**Profile: Metcom 9