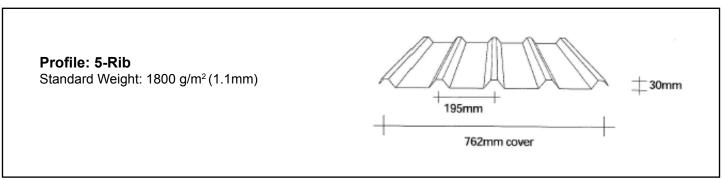

Standard Weight: 1800 g/m<sup>2</sup> (1.1mm)

**Profile: Supersix** 

Standard Weight: 1800 g/m<sup>2</sup> (1.1mm)

**Profile: T Rib** 

Standard Weight: 1800 g/m<sup>2</sup> (1.1mm)

**Profile: 5 Rib** 

Standard Weight: 1800 g/m<sup>2</sup> (1.1mm)