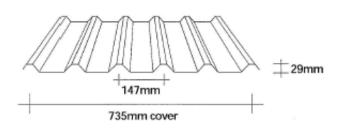

sup> (1.1mm)



Profile: ST 7

Standard Weight: 2200 g/m<sup>2</sup> (1.3mm)



Profile: ST 900

Standard Weight: 2200 g/m<sup>2</sup> (1.3mm)



**Profile: Alsynite 900** 

Standard Weight: 2200 g/m<sup>2</sup> (1.3mm)



**Profile: Styleline** 

Standard Weight: 1800 g/m<sup>2</sup> (1.1mm)



**Profile: Superdek** 

Standard Weight: 1800 g/m<sup>2</sup> (1.1mm)



**Profile: Supersix** 

Standard Weight: 1800 g/m<sup>2</sup> (1.1mm)



**Profile: T Rib** 

Standard Weight: 1800 g/m<sup>2</sup> (1.1mm)



**Profile: 5 Rib** 

Standard Weight: 1800 g/m<sup>2</sup> (1.1mm)



**Profile: Trimform** 

Standard Weight: 1800 g/m<sup>2</sup> (1.1mm)



**Profile: Trimklad** 

Standard Weight: 1800 g/m<sup>2</sup> (1.1mm)



**Profile: Trimline** 

Standard Weight: 1800 g/m<sup>2</sup> (1.1mm)



**Profile: Trimroof** 

Standard Weight: 1800 g/m<sup>2</sup> (1.1mm)



**Profile: Triple Span 865** 

Standard Weight: 2000 g/m<sup>2</sup> (1.2mm)



**Profile: Alsynite Rib** 

Standard Weight: 2200 g/m<sup>2</sup> (1.3mm)



**Profile: Weatherboard** 

Standard Weight: 1800 g/m<sup>2</sup> (1.1mm)





Profile: Alsynite 750
Standard Weight: 1800 g/m² (1.1mm)

250mm

750mm cover