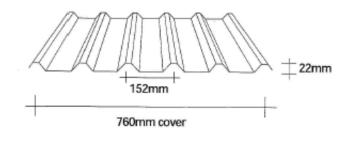

t: 1800 g/m<sup>2</sup> (1.1mm)



**Profile: Longrib** 

Standard Weight: 1800 g/m² (1.1mm)







Profile: Maxi Span

Standard Weight: 2200 g/m<sup>2</sup> (1.3mm)



**Profile: MC700** 

Standard Weight: 1800 g/m<sup>2</sup> (1.1mm)



**Profile: MC750** 

Standard Weight: 1800 g/m<sup>2</sup> (1.1mm)



**Profile: MC770** 

Standard Weight: 1800 g/m<sup>2</sup> (1.1mm)



Profile: MC1000

Standard Weight: 2200 g/m<sup>2</sup> (1.3mm)



Profile: MegaSpan

Standard Weight: 1800 g/m<sup>2</sup> (1.1mm)



**Profile: Metclad** 

Standard Weight: 1800 g/m<sup>2</sup> (1.1mm)



**Profile: Metcom 930** 

Standard Weight: 2200 g/m<sup>2</sup> (1.3mm)



**Profile: Metdek** 

Standard Weight: 1800 g/m<sup>2</sup> (1.1mm)



**Profile: Metrib** 

Standard Weight: 1800 g/m<sup>2</sup> (1.1mm)



**Profile: Metric** 

Standard Weight: 2200 g/m<sup>2</sup> (1.3mm)



Profile: MF900

Standard Weight: 2200 g/m<sup>2</sup> (1.3mm)



**Profile: Mini Orb** 

Standard Weight: 1800 g/m<sup>2</sup> (1.1mm)

34.5 corrugations



Profile: Multidek 500

Standard Weight: 2000 g/m<sup>2</sup> (1.2mm)



Profile: **Multirib** 

Standard Weight: 2200 g/m<sup>2</sup> (1.3mm)



**Profile: Multispan** 

Standard Weight: 2200 g/m2 (1.3mm)



Profile: NC710 4-Rib

Standard Weight: 2200 g/m<sup>2</sup> (1.3mm)



**Profile: Onduline** 

Standard Weight: 1800 g/m<sup>2</sup> (1.1mm)



**Profile: Paneldek** 

Standard Weight: 2000 g/m<sup>2</sup> (1.2mm)



**Profile: Plumdek** 

Standard Weight: 1800 g/m<sup>2</sup> (1.1mm)



**Profile: Purlindek** 

Standard Weight: 1800 g/m<sup>2</sup> (1.1mm)