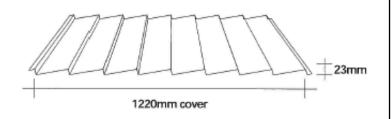

Superdek** 

Standard Weight: 1800 g/m<sup>2</sup> (1.1mm)



**Profile: Supersix** 

Standard Weight: 1800 g/m<sup>2</sup> (1.1mm)



**Profile: T Rib** 

Standard Weight: 1800 g/m<sup>2</sup> (1.1mm)



**Profile: 5 Rib** 

Standard Weight: 1800 g/m<sup>2</sup> (1.1mm)



**Profile: Trimform** 

Standard Weight: 1800 g/m<sup>2</sup> (1.1mm)



**Profile: Trimklad** 

Standard Weight: 1800 g/m<sup>2</sup> (1.1mm)



**Profile: Trimline** 

Standard Weight: 1800 g/m<sup>2</sup> (1.1mm)



**Profile: Trimroof** 

Standard Weight: 1800 g/m<sup>2</sup> (1.1mm)



**Profile: Triple Span 865** 

Standard Weight: 2000 g/m<sup>2</sup> (1.2mm)



**Profile: Alsynite Rib** 

Standard Weight: 2200 g/m<sup>2</sup> (1.3mm)



**Profile: Weatherboard** 

Standard Weight: 1800 g/m<sup>2</sup> (1.1mm)





Profile: Alsynite 750
Standard Weight: 1800 g/m² (1.1mm)

250mm

750mm cover