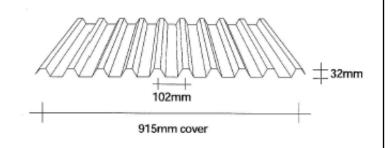

le: Styleline** 

Standard Weight: 1800 g/m<sup>2</sup> (1.1mm)



**Profile: Superdek** 

Standard Weight: 1800 g/m<sup>2</sup> (1.1mm)



**Profile: Supersix** 

Standard Weight: 1800 g/m<sup>2</sup> (1.1mm)



**Profile: T Rib** 

Standard Weight: 1800 g/m<sup>2</sup> (1.1mm)



**Profile: 5 Rib** 

Standard Weight: 1800 g/m<sup>2</sup> (1.1mm)



**Profile: Trimform** 

Standard Weight: 1800 g/m<sup>2</sup> (1.1mm)



**Profile: Trimklad** 

Standard Weight: 1800 g/m<sup>2</sup> (1.1mm)



**Profile: Trimline** 

Standard Weight: 1800 g/m<sup>2</sup> (1.1mm)



**Profile: Trimroof** 

Standard Weight: 1800 g/m<sup>2</sup> (1.1mm)



**Profile: Triple Span 865** 

Standard Weight: 2000 g/m<sup>2</sup> (1.2mm)



**Profile: Alsynite Rib** 

Standard Weight: 2200 g/m<sup>2</sup> (1.3mm)



**Profile: Weatherboard** 

Standard Weight: 1800 g/m<sup>2</sup> (1.1mm)





Profile: Alsynite 750
Standard Weight: 1800 g/m² (1.1mm)

250mm

750mm cover