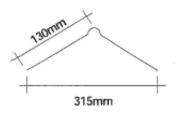

mm)



**Profile: Onduline** 

Standard Weight: 1800 g/m<sup>2</sup> (1.1mm)



**Profile: Paneldek** 

Standard Weight: 2000 g/m<sup>2</sup> (1.2mm)



**Profile: Plumdek** 

Standard Weight: 1800 g/m<sup>2</sup> (1.1mm)



**Profile: Purlindek** 

Standard Weight: 1800 g/m<sup>2</sup> (1.1mm)



Profile: Ribdek

Standard Weight: 2000 g/m<sup>2</sup> (1.2mm)



**Profile: Ribline 800** 

Standard Weight: 1800 g/m<sup>2</sup> (1.1mm)



**Profile: Ribline 960** 

Standard Weight: 2200 g/m<sup>2</sup> (1.3mm)



**Profile: Rib Roof** 

Standard Weight: 1800 g/m<sup>2</sup> (1.1mm)



**Profile: Rib Roof 18** 

Standard Weight: 2000 g/m<sup>2</sup> (1.2mm)



Profile: Ribspan 900

Standard Weight: 2200 g/m<sup>2</sup> (1.3mm)



Profile: Ridge

Standard Weight: 2200 g/m<sup>2</sup> (1.3mm)



**Profile: Silbery 7** 

Standard Weight: 2200 g/m<sup>2</sup> (1.3mm)



**Profile: Six Rib** 

Standard Weight: 1800 g/m<sup>2</sup> (1.1mm)



**Profile: Alsynite 700** 

Standard Weight: 1800 g/m² (1.1mm)





Standard Weight: 1800 g/m<sup>2</sup> (1.1mm)



Profile: ST 7

Standard Weight: 2200 g/m<sup>2</sup> (1.3mm)



Profile: ST 900

Standard Weight: 2200 g/m<sup>2</sup> (1.3mm)



**Profile: Alsynite 900** 

Standard Weight: 2200 g/m<sup>2</sup> (1.3mm)



**Profile: Styleline** 

Standard Weight: 1800 g/m<sup>2</sup> (1.1mm)



**Profile: Superdek** 

Standard Weight: 1800 g/m<sup>2</sup> (1.1mm)



**Profile: Supersix** 

Standard Weight: 1800 g/m<sup>2</sup> (1.1mm)



**Profile: T Rib** 

Standard Weight: 1800 g/m<sup>2</sup> (1.1mm)



**Profile: 5 Rib** 

Standard Weight: