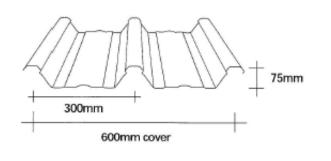

**Profile: Metric** 

Standard Weight: 2200 g/m<sup>2</sup> (1.3mm)



Profile: MF900

Standard Weight: 2200 g/m<sup>2</sup> (1.3mm)



**Profile: Mini Orb** 

Standard Weight: 1800 g/m<sup>2</sup> (1.1mm)

34.5 corrugations



Profile: Multidek 500

Standard Weight: 2000 g/m<sup>2</sup> (1.2mm)



Profile: **Multirib** 

Standard Weight: 2200 g/m<sup>2</sup> (1.3mm)



**Profile: Multispan** 

Standard Weight: 2200 g/m2 (1.3mm)



Profile: NC710 4-Rib

Standard Weight: 2200 g/m<sup>2</sup> (1.3mm)



**Profile: Onduline** 

Standard Weight: 1800 g/m<sup>2</sup> (1.1mm)



**Profile: Paneldek** 

Standard Weight: 2000 g/m<sup>2</sup> (1.2mm)



**Profile: Plumdek** 

Standard Weight: 1800 g/m<sup>2</sup> (1.1mm)



**Profile: Purlindek** 

Standard Weight: 1800 g/m<sup>2</sup> (1.1mm)



Profile: Ribdek

Standard Weight: 2000 g/m<sup>2</sup> (1.2mm)



**Profile: Ribline 800** 

Standard Weight: 1800 g/m<sup>2</sup> (1.1mm)



**Profile: Ribline 960** 

Standard Weight: 2200 g/m<sup>2</sup> (1.3mm)



**Profile: Rib Roof** 

Standard Weight: 1800 g/m<sup>2</sup> (1.1mm)



**Profile: Rib Roof 18** 

Standard Weight: 2000 g/m<sup>2</sup> (1.2mm)



Profile: Ribspan 900

Standard Weight: 2200 g/m<sup>2</sup> (1.3mm)



Profile: Ridge

Standard Weight: 2200 g/m<sup>2</sup> (1.3mm)



**Profile: Silbery 7** 

Standard Weight: 2200 g/m<sup>2</sup> (1.3mm)



**Profile: Six Rib** 

Standard Weight: 1800 g/m<sup>2</sup> (1.1mm)



**Profile: Alsynite 700** 

Standard Weight: 1800 g/m² (1.1mm)





Standard Weight: 1800 g/m<sup>2</sup> (1.1mm)



Profile: ST 7

Standard Weight: