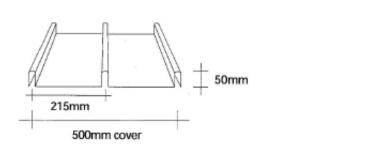

406mm cover

Profile: Hi Rib

Standard Weight: 2000 g/m<sup>2</sup> (1.2mm)

**Profile: Kiplok 406** 

Standard Weight: 2000 g/m<sup>2</sup> (1.2mm)

**Profile: Lanwood** 

Standard Weight: 1800 g/m<sup>2</sup> (1.1mm)