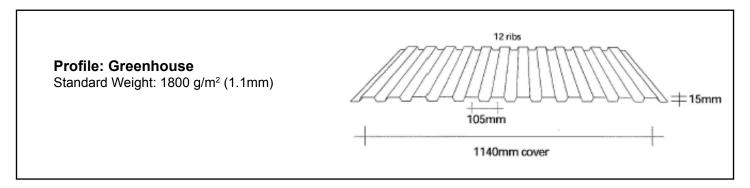

406mm cover





















Profile: Hi Rib

Standard Weight: 2000 g/m<sup>2</sup> (1.2mm)



**Profile: Kiplok 406** 

Standard Weight: 2000 g/m<sup>2</sup> (1.2mm)



**Profile: Lanwood** 

Standard Weight: 1800 g/m<sup>2</sup> (1.1mm)



**Profile: Longrib** 

Standard Weight: 1800 g/m² (1.1mm)







Profile: Maxi Span

Standard Weight: 2200 g/m<sup>2</sup> (1.3mm)



**Profile: MC700** 

Standard Weight: 1800 g/m<sup>2</sup> (1.1mm)



**Profile: MC750** 

Standard Weight: 1800 g/m<sup>2</sup> (1.1mm)



**Profile: MC770** 

Standard Weight: 1800 g/m<sup>2</sup> (1.1mm)



Profile: MC1000

Standard Weight: 2200 g/m<sup>2</sup> (1.3mm)



Profile: MegaSpan

Standard Weight: 1800 g/m<sup>2</sup> (1.1mm)



**Profile: Metclad** 

Standard Weight: 1800 g/m<sup>2</sup> (1.1mm)



**Profile: Metcom 930** 

Stand