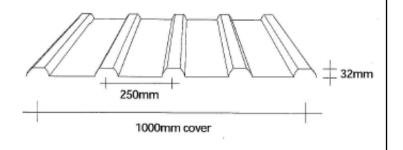

ht: 1800 g/m² (1.1mm)







Profile: Maxi Span

Standard Weight: 2200 g/m<sup>2</sup> (1.3mm)



**Profile: MC700** 

Standard Weight: 1800 g/m<sup>2</sup> (1.1mm)



**Profile: MC750** 

Standard Weight: 1800 g/m<sup>2</sup> (1.1mm)



**Profile: MC770** 

Standard Weight: 1800 g/m<sup>2</sup> (1.1mm)



Profile: MC1000

Standard Weight: 2200 g/m<sup>2</sup> (1.3mm)



Profile: MegaSpan

Standard Weight: 1800 g/m<sup>2</sup> (1.1mm)



**Profile: Metclad** 

Standard Weight: 1800 g/m<sup>2</sup> (1.1mm)



**Profile: Metcom 930** 

Standard Weight: 2200 g/m<sup>2</sup> (1.3mm)



**Profile: Metdek** 

Standard Weight: 1800 g/m<sup>2</sup> (1.1mm)



**Profile: Metrib** 

Standard Weight: 1800 g/m<sup>2</sup> (1.1mm)



**Profile: Metric** 

Standard Weight: 2200 g/m<sup>2</sup> (1.3mm)



Profile: MF900

Standard Weight: 2200 g/m<sup>2</sup> (1.3mm)



**Profile: Mini Orb** 

Standard Weight: 1800 g/m<sup>2</sup> (1.1mm)

34.5 corrugations



Profile: Multidek 500

Standard Weight: 2000 g/m<sup>2</sup> (1.2mm)



Profile: **Multirib** 

Standard Weight: 2200 g/m<sup>2</sup> (1.3mm)



**Profile: Multispan** 

Standard Weight: 2200 g/m2 (1.3mm)



Profile: NC710 4-Rib

Standard Weight: 2200 g/m<sup>2</sup> (1.3mm)



**Profile: Onduline** 

Standard Weight: 1800 g/m<sup>2</sup> (1.1mm)



**Profile: Paneldek** 

Standard Weight: 2000 g/m<sup>2</sup> (1.2mm)



**Profile: Plumdek** 

Standard Weight: 1800 g/m<sup>2</sup> (1.1mm)



**Profile: Purlindek** 

Standard Weight: 1800 g/m<sup>2</sup> (1.1mm)



Profile: Ribdek

Standard Weight: 2000 g/m<sup>2</sup> (1.2mm)



**Pr