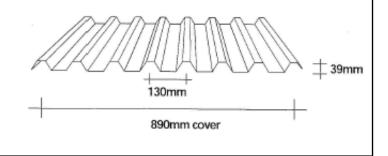

m)



**Profile: Paneldek** 

Standard Weight: 2000 g/m<sup>2</sup> (1.2mm)



**Profile: Plumdek** 

Standard Weight: 1800 g/m<sup>2</sup> (1.1mm)



**Profile: Purlindek** 

Standard Weight: 1800 g/m<sup>2</sup> (1.1mm)



Profile: Ribdek

Standard Weight: 2000 g/m<sup>2</sup> (1.2mm)



**Profile: Ribline 800** 

Standard Weight: 1800 g/m<sup>2</sup> (1.1mm)



**Profile: Ribline 960** 

Standard Weight: 2200 g/m<sup>2</sup> (1.3mm)



**Profile: Rib Roof** 

Standard Weight: 1800 g/m<sup>2</sup> (1.1mm)



**Profile: Rib Roof 18** 

Standard Weight: 2000 g/m<sup>2</sup> (1.2mm)



Profile: Ribspan 900

Standard Weight: 2200 g/m<sup>2</sup> (1.3mm)



Profile: Ridge

Standard Weight: 2200 g/m<sup>2</sup> (1.3mm)



**Profile: Silbery 7** 

Standard Weight: 2200 g/m<sup>2</sup> (1.3mm)



**Profile: Six Rib** 

Standard Weight: 1800 g/m<sup>2</sup> (1.1mm)



**Profile: Alsynite 700** 

Standard Weight: 1800 g/m² (1.1mm)





Standard Weight: 1800 g/m<sup>2</sup> (1.1mm)



Profile: ST 7

Standard Weight: 2200 g/m<sup>2</sup> (1.3mm)



Profile: ST 900

Standard Weight: 2200 g/m<sup>2</sup> (1.3mm)



**Profile: Alsynite 900** 

Standard Weight: 2200 g/m<sup>2</sup> (1.3mm)



**Profile: Styleline** 

Standard Weight: 1800 g/m<sup>2</sup> (1.1mm)



**Profile: Superdek** 

Standard Weight: 1800 g/m<sup>2</sup> (1.1mm)



**Profile: Supersix** 

Standard Weight: 1800 g/m<sup>2</sup> (1.1mm)



**Profile: T Rib** 

Standard Weight: 1800 g/m<sup>2</sup> (1.1mm)



**Profile: 5 Rib** 

Standard Weight: 1800 g/m<sup>2</sup> (1.1mm)



**Profile: Trimform** 

Standard Weight: 1