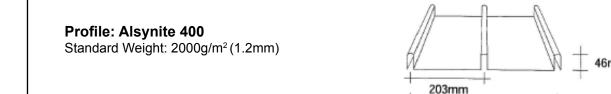

**Profile: Six Rib** 

Standard Weight: 1800 g/m<sup>2</sup> (1.1mm)

**Profile: Alsynite 700** 

Standard Weight: 1800 g/m² (1.1mm)

Standard Weight: 1800 g/m<sup>2</sup> (1.1mm)

Profile: ST 7

Standard Weight: 2200 g/m<sup>2</sup> (1.3mm)