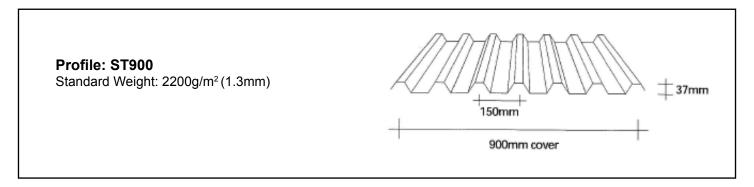

Profile: ST 900

Standard Weight: 2200 g/m<sup>2</sup> (1.3mm)

**Profile: Alsynite 900** 

Standard Weight: 2200 g/m<sup>2</sup> (1.3mm)

**Profile: Styleline** 

Standard Weight: 1800 g/m<sup>2</sup> (1.1mm)

**Profile: Superdek** 