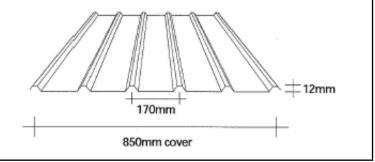

406mm cover





















Profile: Hi Rib

Standard Weight: 2000 g/m<sup>2</sup> (1.2mm)



**Profile: Kiplok 406** 

Standard Weight: 2000 g/m<sup>2</sup> (1.2mm)



**Profile: Lanwood** 

Standard Weight: 1800 g/m<sup>2</sup> (1.1mm)



**Profile: Longrib** 

Standard Weight: 1800 g/m² (1.1mm)







Profile: Maxi Span

Standard Weight: 2200 g/m<sup>2</sup> (1.3mm)



**Profile: MC700** 

Standard Weight: 1800 g/m<sup>2</sup> (1.1mm)



**Profile: MC750** 

Standard Weight: 1800 g/m<sup>2</sup> (1.1mm)



**Profile: MC770** 

Standard Weight: 1800 g/m<sup>2</sup> (1.1mm)



Profile: MC1000

Standard Weight: 2200 g/m<sup>2</sup> (1.3mm)



Profile: MegaSpan

Standard Weight: 1800 g/m<sup>2</sup> (1.1mm)



**Profile: Metclad** 

Standard Weight: 1800 g/m<sup>2</sup> (1.1mm)



**Profile: Metcom 930** 

Standard Weight: 2200 g/m<sup>2</sup> (1.3mm)



**Profile: Metdek** 

Standard Weight: 1800 g/m<sup>2</sup> (1.1mm)



**Profile: Metrib** 

Standard Weight: 1800 g/m<sup>2</sup> (1.1mm)



**Profile: Metric** 

Standard Weight: 2200 g/m<sup>2</sup> (1.3mm)



Profile: MF900

Standard Weight: 2200 g/m<sup>2</sup> (1.3mm)



**Profile: Mini Orb** 

Standard Weight: 1800 g/m<sup>2</sup> (1.1mm)

34.5 corrugations



Profile: Multidek 500

Standard Weight: 2000 g/m<sup>2</sup> (1.2mm)



Profile: **Multirib** 

Standard Weight: 2200 g/m<sup>2</sup> (1.3mm)



**Profile: Multispan** 

Standard Weight: 2200 g/m2 (1.3mm)



Profile: NC710 4-Rib

Standard Weight: 2200 g/m<sup>2</sup> (1.3mm)



**Profile: Onduline** 

Standard Weight: 1800 g/m<sup>2</sup> (1.1mm)



*