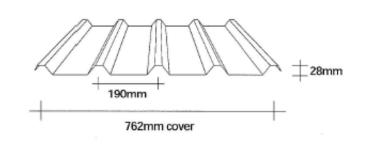

Standard Weight: 2000 g/m<sup>2</sup> (1.2mm)



Profile: Ribspan 900

Standard Weight: 2200 g/m<sup>2</sup> (1.3mm)



Profile: Ridge

Standard Weight: 2200 g/m<sup>2</sup> (1.3mm)



**Profile: Silbery 7** 

Standard Weight: 2200 g/m<sup>2</sup> (1.3mm)



**Profile: Six Rib** 

Standard Weight: 1800 g/m<sup>2</sup> (1.1mm)



**Profile: Alsynite 700** 

Standard Weight: 1800 g/m² (1.1mm)





Standard Weight: 1800 g/m<sup>2</sup> (1.1mm)



Profile: ST 7

Standard Weight: 2200 g/m<sup>2</sup> (1.3mm)



Profile: ST 900

Standard Weight: 2200 g/m<sup>2</sup> (1.3mm)



**Profile: Alsynite 900** 

Standard Weight: 2200 g/m<sup>2</sup> (1.3mm)



**Profile: Styleline** 

Standard Weight: 1800 g/m<sup>2</sup> (1.1mm)



**Profile: Superdek** 

Standard Weight: 1800 g/m<sup>2</sup> (1.1mm)



**Profile: Supersix** 

Standard Weight: 1800 g/m<sup>2</sup> (1.1mm)



**Profile: T Rib** 

Standard Weight: 1800 g/m<sup>2</sup> (1.1mm)



**Profile: 5 Rib** 

Standard Weight: 1800 g/m<sup>2</sup> (1.1mm)



**Profile: Trimform** 

Standard Weight: 1800 g/m<sup>2</sup> (1.1mm)



**Profile: Trimklad** 

Standard Weight: 1800 g/m<sup>2</sup> (1.1mm)



**Profile: Trimline** 

Standard Weight: 1800 g/m<sup>2</sup> (1.1mm)



**Profile: Trimroof** 

Standard Weight: 1800 g/m<sup>2</sup> (1.1mm)



**Profile: Triple Span 865** 

Standard Weight: 2000 g/m<sup>2</sup> (1.2mm)



**Profile: Alsynite Rib** 

Standard Weight: 2200 g/m<sup>2</sup> (1.3mm)



**Profile: Weatherboard** 

Standard Weight: 1800 g/m<sup>2</sup> (1.1mm)





Profile: Alsynite 750
Standard Weight: 1800 g/m² (1.1mm)