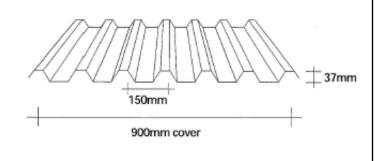

2200 g/m<sup>2</sup> (1.3mm)



**Profile: MC700** 

Standard Weight: 1800 g/m<sup>2</sup> (1.1mm)



**Profile: MC750** 

Standard Weight: 1800 g/m<sup>2</sup> (1.1mm)



**Profile: MC770** 

Standard Weight: 1800 g/m<sup>2</sup> (1.1mm)



Profile: MC1000

Standard Weight: 2200 g/m<sup>2</sup> (1.3mm)



Profile: MegaSpan

Standard Weight: 1800 g/m<sup>2</sup> (1.1mm)



**Profile: Metclad** 

Standard Weight: 1800 g/m<sup>2</sup> (1.1mm)



**Profile: Metcom 930** 

Standard Weight: 2200 g/m<sup>2</sup> (1.3mm)



**Profile: Metdek** 

Standard Weight: 1800 g/m<sup>2</sup> (1.1mm)



**Profile: Metrib** 

Standard Weight: 1800 g/m<sup>2</sup> (1.1mm)



**Profile: Metric** 

Standard Weight: 2200 g/m<sup>2</sup> (1.3mm)



Profile: MF900

Standard Weight: 2200 g/m<sup>2</sup> (1.3mm)



**Profile: Mini Orb** 

Standard Weight: 1800 g/m<sup>2</sup> (1.1mm)

34.5 corrugations



Profile: Multidek 500

Standard Weight: 2000 g/m<sup>2</sup> (1.2mm)



Profile: **Multirib** 

Standard Weight: 2200 g/m<sup>2</sup> (1.3mm)



**Profile: Multispan** 

Standard Weight: 2200 g/m2 (1.3mm)



Profile: NC710 4-Rib

Standard Weight: 2200 g/m<sup>2</sup> (1.3mm)



**Profile: Onduline** 

Standard Weight: 1800 g/m<sup>2</sup> (1.1mm)



**Profile: Paneldek** 

Standard Weight: 2000 g/m<sup>2</sup> (1.2mm)



**Profile: Plumdek** 

Standard Weight: 1800 g/m<sup>2</sup> (1.1mm)



**Profile: Purlindek** 

Standard Weight: 1800 g/m<sup>2</sup> (1.1mm)



Profile: Ribdek

Standard Weight: 2000 g/m<sup>2</sup> (1.2mm)



**Profile: Ribline 800** 

Standard Weight: 1800 g/m<sup>2</sup> (1.1