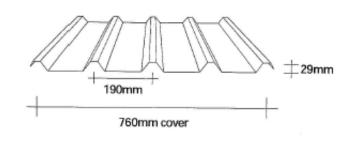

: 2000 g/m<sup>2</sup> (1.2mm)



**Profile: Lanwood** 

Standard Weight: 1800 g/m<sup>2</sup> (1.1mm)



**Profile: Longrib** 

Standard Weight: 1800 g/m² (1.1mm)







Profile: Maxi Span

Standard Weight: 2200 g/m<sup>2</sup> (1.3mm)



**Profile: MC700** 

Standard Weight: 1800 g/m<sup>2</sup> (1.1mm)



**Profile: MC750** 

Standard Weight: 1800 g/m<sup>2</sup> (1.1mm)



**Profile: MC770** 

Standard Weight: 1800 g/m<sup>2</sup> (1.1mm)



Profile: MC1000

Standard Weight: 2200 g/m<sup>2</sup> (1.3mm)



Profile: MegaSpan

Standard Weight: 1800 g/m<sup>2</sup> (1.1mm)



**Profile: Metclad** 

Standard Weight: 1800 g/m<sup>2</sup> (1.1mm)



**Profile: Metcom 930** 

Standard Weight: 2200 g/m<sup>2</sup> (1.3mm)



**Profile: Metdek** 

Standard Weight: 1800 g/m<sup>2</sup> (1.1mm)



**Profile: Metrib** 

Standard Weight: 1800 g/m<sup>2</sup> (1.1mm)



**Profile: Metric** 

Standard Weight: 2200 g/m<sup>2</sup> (1.3mm)



Profile: MF900

Standard Weight: 2200 g/m<sup>2</sup> (1.3mm)



**Profile: Mini Orb** 

Standard Weight: 1800 g/m<sup>2</sup> (1.1mm)

34.5 corrugations



Profile: Multidek 500

Standard Weight: 2000 g/m<sup>2</sup> (1.2mm)



Profile: **Multirib** 

Standard Weight: 2200 g/m<sup>2</sup> (1.3mm)



**Profile: Multispan** 

Standard Weight: 2200 g/m2 (1.3mm)



Profile: NC710 4-Rib

Standard Weight: 2200 g/m<sup>2</sup> (1.3mm)



**Profile: Onduline** 

Standard Weight: 1800 g/m<sup>2</sup> (1.1mm)



**Profile: Paneldek** 

Standard Weight: 2000 g/m<sup>2</sup> (1.2mm)



**Profile: Plumdek** 

Standard Weight: 1800 g/m<sup>2</sup> (1.1mm)



**