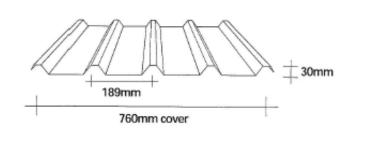

mm)



Profile: ST 900

Standard Weight: 2200 g/m<sup>2</sup> (1.3mm)



**Profile: Alsynite 900** 

Standard Weight: 2200 g/m<sup>2</sup> (1.3mm)



**Profile: Styleline** 

Standard Weight: 1800 g/m<sup>2</sup> (1.1mm)



**Profile: Superdek** 

Standard Weight: 1800 g/m<sup>2</sup> (1.1mm)



**Profile: Supersix** 

Standard Weight: 1800 g/m<sup>2</sup> (1.1mm)



**Profile: T Rib** 

Standard Weight: 1800 g/m<sup>2</sup> (1.1mm)



**Profile: 5 Rib** 

Standard Weight: 1800 g/m<sup>2</sup> (1.1mm)



**Profile: Trimform** 

Standard Weight: 1800 g/m<sup>2</sup> (1.1mm)



**Profile: Trimklad** 

Standard Weight: 1800 g/m<sup>2</sup> (1.1mm)



**Profile: Trimline** 

Standard Weight: 1800 g/m<sup>2</sup> (1.1mm)



**Profile: Trimroof** 

Standard Weight: 1800 g/m<sup>2</sup> (1.1mm)



**Profile: Triple Span 865** 

Standard Weight: 2000 g/m<sup>2</sup> (1.2mm)



**Profile: Alsynite Rib** 

Standard Weight: 2200 g/m<sup>2</sup> (1.3mm)



**Profile: Weatherboard** 

Standard Weight: 1800 g/m<sup>2</sup> (1.1mm)





Profile: Alsynite 750
Standard Weight: 1800 g/m² (1.1mm)

250mm

750mm cover