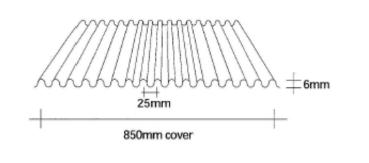

(1.1mm)



**Profile: MC750** 

Standard Weight: 1800 g/m<sup>2</sup> (1.1mm)



**Profile: MC770** 

Standard Weight: 1800 g/m<sup>2</sup> (1.1mm)



Profile: MC1000

Standard Weight: 2200 g/m<sup>2</sup> (1.3mm)



Profile: MegaSpan

Standard Weight: 1800 g/m<sup>2</sup> (1.1mm)



**Profile: Metclad** 

Standard Weight: 1800 g/m<sup>2</sup> (1.1mm)



**Profile: Metcom 930** 

Standard Weight: 2200 g/m<sup>2</sup> (1.3mm)



**Profile: Metdek** 

Standard Weight: 1800 g/m<sup>2</sup> (1.1mm)



**Profile: Metrib** 

Standard Weight: 1800 g/m<sup>2</sup> (1.1mm)



**Profile: Metric** 

Standard Weight: 2200 g/m<sup>2</sup> (1.3mm)



Profile: MF900

Standard Weight: 2200 g/m<sup>2</sup> (1.3mm)



**Profile: Mini Orb** 

Standard Weight: 1800 g/m<sup>2</sup> (1.1mm)

34.5 corrugations



Profile: Multidek 500

Standard Weight: 2000 g/m<sup>2</sup> (1.2mm)



Profile: **Multirib** 

Standard Weight: 2200 g/m<sup>2</sup> (1.3mm)



**Profile: Multispan** 

Standard Weight: 2200 g/m2 (1.3mm)



Profile: NC710 4-Rib

Standard Weight: 2200 g/m<sup>2</sup> (1.3mm)



**Profile: Onduline** 

Standard Weight: 1800 g/m<sup>2</sup> (1.1mm)



**Profile: Paneldek** 

Standard Weight: 2000 g/m<sup>2</sup> (1.2mm)



**Profile: Plumdek** 

Standard Weight: 1800 g/m<sup>2</sup> (1.1mm)



**Profile: Purlindek** 

Standard Weight: 1800 g/m<sup>2</sup> (1.1mm)



Profile: Ribdek

Standard Weight: 2000 g/m<sup>2</sup> (1.2mm)



**Profile: Ribline 800** 

Standard Weight: 1800 g/m<sup>2</sup> (1.1mm)



**Profile: Ribline 960** 

Standard Weight: 2200 g/m<sup>2</sup> (1.3mm)



**Profile