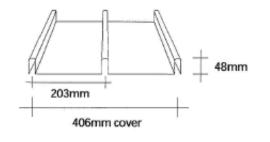

406mm cover

Profile: Hi Rib

Standard Weight: 2000 g/m<sup>2</sup> (1.2mm)

**Profile: Kiplok 406** 

Standard Weight: 2000 g/m<sup>2</sup> (1.2mm)

**Profile: Lanwood** 

Standard Weight: 1800 g/m<sup>2</sup> (1.1mm)