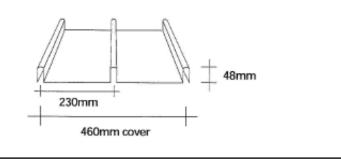

.3mm)



**Profile: Multispan** 

Standard Weight: 2200 g/m2 (1.3mm)



Profile: NC710 4-Rib

Standard Weight: 2200 g/m<sup>2</sup> (1.3mm)



**Profile: Onduline** 

Standard Weight: 1800 g/m<sup>2</sup> (1.1mm)



**Profile: Paneldek** 

Standard Weight: 2000 g/m<sup>2</sup> (1.2mm)



**Profile: Plumdek** 

Standard Weight: 1800 g/m<sup>2</sup> (1.1mm)



**Profile: Purlindek** 

Standard Weight: 1800 g/m<sup>2</sup> (1.1mm)



Profile: Ribdek

Standard Weight: 2000 g/m<sup>2</sup> (1.2mm)



**Profile: Ribline 800** 

Standard Weight: 1800 g/m<sup>2</sup> (1.1mm)



**Profile: Ribline 960** 

Standard Weight: 2200 g/m<sup>2</sup> (1.3mm)



**Profile: Rib Roof** 

Standard Weight: 1800 g/m<sup>2</sup> (1.1mm)



**Profile: Rib Roof 18** 

Standard Weight: 2000 g/m<sup>2</sup> (1.2mm)



Profile: Ribspan 900

Standard Weight: 2200 g/m<sup>2</sup> (1.3mm)



Profile: Ridge

Standard Weight: 2200 g/m<sup>2</sup> (1.3mm)



**Profile: Silbery 7** 

Standard Weight: 2200 g/m<sup>2</sup> (1.3mm)



**Profile: Six Rib** 

Standard Weight: 1800 g/m<sup>2</sup> (1.1mm)



**Profile: Alsynite 700** 

Standard Weight: 1800 g/m² (1.1mm)





Standard Weight: 1800 g/m<sup>2</sup> (1.1mm)



Profile: ST 7

Standard Weight: 2200 g/m<sup>2</sup> (1.3mm)



Profile: ST 900

Standard Weight: 2200 g/m<sup>2</sup> (1.3mm)



**Profile: Alsynite 900** 

Standard Weight: 2200 g/m<sup>2</sup> (1.3mm)



**Profile: Styleline** 

Standard Weight: 1800 g/m<sup>2</sup> (1.1mm)



**Profile: Superdek** 

Standard Weight: 1800 g/m<sup>2</sup> (1.1mm)



**Profile: Supersix** 

Standard Weight: 1800