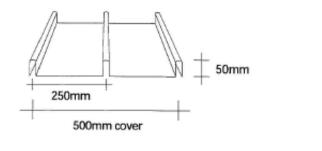

.1mm)



**Profile: MC770** 

Standard Weight: 1800 g/m<sup>2</sup> (1.1mm)



Profile: MC1000

Standard Weight: 2200 g/m<sup>2</sup> (1.3mm)



Profile: MegaSpan

Standard Weight: 1800 g/m<sup>2</sup> (1.1mm)



**Profile: Metclad** 

Standard Weight: 1800 g/m<sup>2</sup> (1.1mm)



**Profile: Metcom 930** 

Standard Weight: 2200 g/m<sup>2</sup> (1.3mm)



**Profile: Metdek** 

Standard Weight: 1800 g/m<sup>2</sup> (1.1mm)



**Profile: Metrib** 

Standard Weight: 1800 g/m<sup>2</sup> (1.1mm)



**Profile: Metric** 

Standard Weight: 2200 g/m<sup>2</sup> (1.3mm)



Profile: MF900

Standard Weight: 2200 g/m<sup>2</sup> (1.3mm)



**Profile: Mini Orb** 

Standard Weight: 1800 g/m<sup>2</sup> (1.1mm)

34.5 corrugations



Profile: Multidek 500

Standard Weight: 2000 g/m<sup>2</sup> (1.2mm)



Profile: **Multirib** 

Standard Weight: 2200 g/m<sup>2</sup> (1.3mm)



**Profile: Multispan** 

Standard Weight: 2200 g/m2 (1.3mm)



Profile: NC710 4-Rib

Standard Weight: 2200 g/m<sup>2</sup> (1.3mm)



**Profile: Onduline** 

Standard Weight: 1800 g/m<sup>2</sup> (1.1mm)



**Profile: Paneldek** 

Standard Weight: 2000 g/m<sup>2</sup> (1.2mm)



**Profile: Plumdek** 

Standard Weight: 1800 g/m<sup>2</sup> (1.1mm)



**Profile: Purlindek** 

Standard Weight: 1800 g/m<sup>2</sup> (1.1mm)



Profile: Ribdek

Standard Weight: 2000 g/m<sup>2</sup> (1.2mm)



**Profile: Ribline 800** 

Standard Weight: 1800 g/m<sup>2</sup> (1.1mm)



**Profile: Ribline 960** 

Standard Weight: 2200 g/m<sup>2</sup> (1.3mm)



**Profile: Rib Roof** 

Standard Weight: 1800 g/m<sup>2</sup> (1.1mm)



**Profil