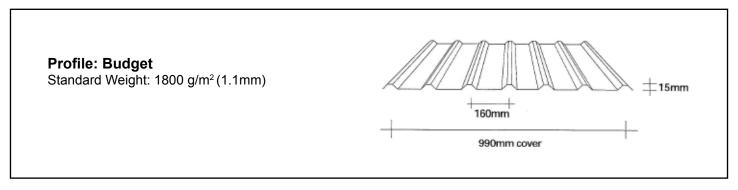

406mm cover





















Profile: Hi Rib

Standard Weight: 2000 g/m<sup>2</sup> (1.2mm)



**Profile: Kiplok 406** 

Standard Weight: 2000 g/m<sup>2</sup> (1.2mm)



**Profile: Lanwood** 

Standard Weight: 1800 g/m<sup>2</sup> (1.1mm)



**Profile: Longrib** 

Standard Weight: 1800 g/m² (1.1mm)







Profile: Maxi Span

Standard Weight: 2200 g/m<sup>2</sup> (1.3mm)



**Profile: MC700** 

Standard Weight: 1800 g/m<sup>2</sup> (1.1mm)



**Profile: MC750** 

Standard Weight: 1800 g/m<sup>2</sup> (1.1mm)



**Profile: MC770** 

Standard Weight: 1800 g/m<sup>2</sup> (1.1mm)



Profile: MC1000

Standard Weight: 2200 g/m<sup>2</sup> (1.3mm)



Profile: MegaSpan

Standard Weight: 1800 g/m<sup>2</sup> (1.1mm)



**Profile: Metclad** 

Standard Weight: 1800 g/m<sup>2</sup> (1.1mm)



**Profile: Metcom