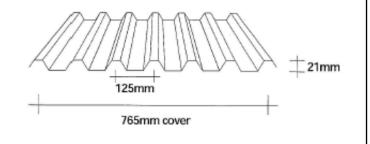

406mm cover





















Profile: Hi Rib

Standard Weight: 2000 g/m<sup>2</sup> (1.2mm)



**Profile: Kiplok 406** 

Standard Weight: 2000 g/m<sup>2</sup> (1.2mm)



**Profile: Lanwood** 

Standard Weight: 1800 g/m<sup>2</sup> (1.1mm)



**Profile: Longrib** 

Standard Weight: 1800 g/m² (1.1mm)







Profile: Maxi Span

Standard Weight: 2200 g/m<sup>2</sup> (1.3mm)



**Profile: MC700** 

Standard Weight: 1800 g/m<sup>2</sup> (1.1mm)



**Profile: MC750** 

Standard Weight: 1800 g/m<sup>2</sup> (1.1mm)



**Profile: MC770** 

Standard Weight: 1800 g/m<sup>2</sup> (1.1mm)



Profile: MC1000

Standard Weight: 2200 g/m<sup>2</sup> (1.3mm)



Profile: MegaSpan

Standard Weight: 1800 g/m<sup>2</sup> (1.1mm)



**Profile: Metclad** 

Standard Weight: 1800 g/m<sup>2</sup> (1.1mm)



**Profile: Metcom 930** 

Standard Weight: 2200 g/m<sup>2</sup> (1.3mm)



**Profile: Metdek** 

Standard Weight: 1800 g/m<sup>2</sup> (1.1mm)



**Profile: Metrib** 

Standard Weight: 1800 g/m<sup>2</sup> (1.1mm)



**Profile: Metric** 

Standard Weight: 2200 g/m<sup>2</sup> (1.3mm)



Profile: MF900

Standard Weight: 2200 g/m<sup>2</sup> (1.3mm)



**Profile: Mini Orb** 

Standard Weight: 1800 g/m<sup>2</sup> (1.1mm)

34.5 corrugations



Profile: Multidek 500

Standard Weight: 2000 g/m<sup>2</sup> (1.2mm)



Profile: **Multirib** 

Standard Weight: 2200 g/m<sup>2</sup> (1.3mm)



**Profile: Multispan** 

Standard Weight: 2200 g/m2 (1.3mm)



Profile: NC710 4-Rib

Standard Weight: 2200 g/m<sup>2</sup> (1.3mm)



**