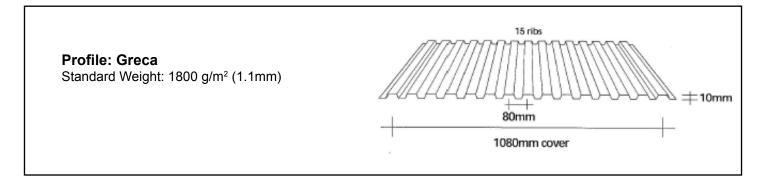

406mm cover





















Profile: Hi Rib

Standard Weight: 2000 g/m<sup>2</sup> (1.2mm)



**Profile: Kiplok 406** 

Standard Weight: 2000 g/m<sup>2</sup> (1.2mm)



**Profile: Lanwood** 

Standard Weight: 1800 g/m<sup>2</sup> (1.1mm)



**Profile: Longrib** 

Standard Weight: 1800 g/m² (1.1mm)







Profile: Maxi Span

Standard Weight: 2200 g/m<sup>2</sup> (1.3mm)



**Profile: MC700** 

Standard Weight: 1800 g/m<sup>2</sup> (1.1mm)



**Profile: MC750** 

Standard Weight: 1800 g/m<sup>2</sup> (1.1mm)



**Profile: MC770** 

Standard Weight: 1800 g/m<sup>2</sup> (1.1mm)



Profile: MC1000

Standard Weight: 2200 g/m<sup>2</sup> (1.3mm)



Profile: MegaSpan

Standard Weight: 1800 g/m<sup>2</sup> (1.1mm)



**Profile: Metclad** 

Standard Weight: 1800 g/m<sup>2</sup> (1.1mm)



**Profile: Metcom 930** 

Sta