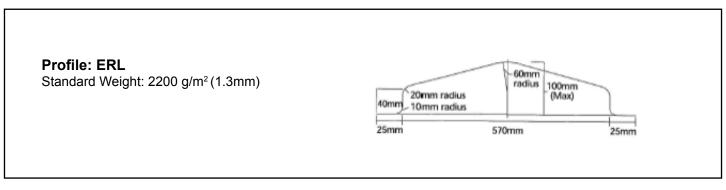

406mm cover





















Profile: Hi Rib

Standard Weight: 2000 g/m<sup>2</sup> (1.2mm)



**Profile: Kiplok 406** 

Standard Weight: 2000 g/m<sup>2</sup> (1.2mm)



**Profile: Lanwood** 

Standard Weight: 1800 g/m<sup>2</sup> (1.1mm)



**Profile: Longrib** 

Standard Weight: 1800 g/m² (1.1mm)







Profile: Maxi Span

Standard Weight: 2200 g/m<sup>2</sup> (1.3mm)



**Profile: MC700** 

Standard Weight: 1800 g/m<sup>2</sup> (1.1mm)



**Profile: MC750** 

Standard Weight: 1800 g/m<sup>2</sup> (1.1mm)



**Profile: MC770** 

Standard Weight: 1800 g/m<sup>2</sup> (1.1mm)



Profile: MC1000

Standard Weight: 2200 g/m<sup>2</sup> (1.3mm)



Profile: MegaSpan

Standard Weight: 1800 g/m<sup>2</sup> (1.1mm)



**Profile: Metclad** 

Standard Weight: 1800 g/m<sup>2</sup> (1.1mm)



**Profile: Metcom 930**