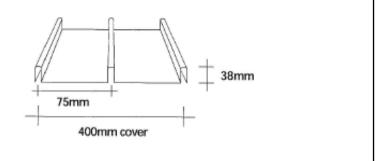

mm)



**Profile: Metdek** 

Standard Weight: 1800 g/m<sup>2</sup> (1.1mm)



**Profile: Metrib** 

Standard Weight: 1800 g/m<sup>2</sup> (1.1mm)



**Profile: Metric** 

Standard Weight: 2200 g/m<sup>2</sup> (1.3mm)



Profile: MF900

Standard Weight: 2200 g/m<sup>2</sup> (1.3mm)



**Profile: Mini Orb** 

Standard Weight: 1800 g/m<sup>2</sup> (1.1mm)

34.5 corrugations



Profile: Multidek 500

Standard Weight: 2000 g/m<sup>2</sup> (1.2mm)



Profile: **Multirib** 

Standard Weight: 2200 g/m<sup>2</sup> (1.3mm)



**Profile: Multispan** 

Standard Weight: 2200 g/m2 (1.3mm)



Profile: NC710 4-Rib

Standard Weight: 2200 g/m<sup>2</sup> (1.3mm)



**Profile: Onduline** 

Standard Weight: 1800 g/m<sup>2</sup> (1.1mm)



**Profile: Paneldek** 

Standard Weight: 2000 g/m<sup>2</sup> (1.2mm)



**Profile: Plumdek** 

Standard Weight: 1800 g/m<sup>2</sup> (1.1mm)



**Profile: Purlindek** 

Standard Weight: 1800 g/m<sup>2</sup> (1.1mm)



Profile: Ribdek

Standard Weight: 2000 g/m<sup>2</sup> (1.2mm)



**Profile: Ribline 800** 

Standard Weight: 1800 g/m<sup>2</sup> (1.1mm)



**Profile: Ribline 960** 

Standard Weight: 2200 g/m<sup>2</sup> (1.3mm)



**Profile: Rib Roof** 

Standard Weight: 1800 g/m<sup>2</sup> (1.1mm)



**Profile: Rib Roof 18** 

Standard Weight: 2000 g/m<sup>2</sup> (1.2mm)



Profile: Ribspan 900

Standard Weight: 2200 g/m<sup>2</sup> (1.3mm)



Profile: Ridge

Standard Weight: 2200 g/m<sup>2</sup> (1.3mm)



**Profile: Silbery 7** 

Standard Weight: 2200 g/m<sup>2</sup> (1.3mm)



**Profile: Six Rib** 

Standard Weight: 1800 g/m<sup>2</sup> (1.1mm)



**P