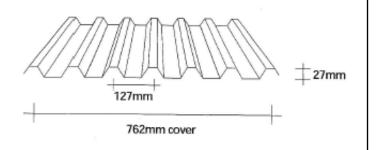

Standard Weight: 1800 g/m<sup>2</sup> (1.1mm)

**Profile: Ribline 960** 

Standard Weight: 2200 g/m<sup>2</sup> (1.3mm)

**Profile: Rib Roof** 

Standard Weight: 1800 g/m<sup>2</sup> (1.1mm)

**Profile: Rib Roof 18** 