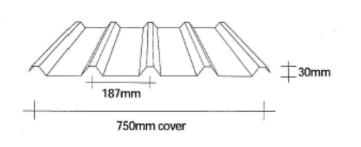

ndard Weight: 1800 g/m<sup>2</sup> (1.1mm)



**Profile: Rib Roof 18** 

Standard Weight: 2000 g/m<sup>2</sup> (1.2mm)



Profile: Ribspan 900

Standard Weight: 2200 g/m<sup>2</sup> (1.3mm)



Profile: Ridge

Standard Weight: 2200 g/m<sup>2</sup> (1.3mm)



**Profile: Silbery 7** 

Standard Weight: 2200 g/m<sup>2</sup> (1.3mm)



**Profile: Six Rib** 

Standard Weight: 1800 g/m<sup>2</sup> (1.1mm)



**Profile: Alsynite 700** 

Standard Weight: 1800 g/m² (1.1mm)





Standard Weight: 1800 g/m<sup>2</sup> (1.1mm)



Profile: ST 7

Standard Weight: 2200 g/m<sup>2</sup> (1.3mm)



Profile: ST 900

Standard Weight: 2200 g/m<sup>2</sup> (1.3mm)



**Profile: Alsynite 900** 

Standard Weight: 2200 g/m<sup>2</sup> (1.3mm)



**Profile: Styleline** 

Standard Weight: 1800 g/m<sup>2</sup> (1.1mm)



**Profile: Superdek** 

Standard Weight: 1800 g/m<sup>2</sup> (1.1mm)



**Profile: Supersix** 

Standard Weight: 1800 g/m<sup>2</sup> (1.1mm)



**Profile: T Rib** 

Standard Weight: 1800 g/m<sup>2</sup> (1.1mm)



**Profile: 5 Rib** 

Standard Weight: 1800 g/m<sup>2</sup> (1.1mm)



**Profile: Trimform** 

Standard Weight: 1800 g/m<sup>2</sup> (1.1mm)



**Profile: Trimklad** 

Standard Weight: 1800 g/m<sup>2</sup> (1.1mm)



**Profile: Trimline** 

Standard Weight: 1800 g/m<sup>2</sup> (1.1mm)



**Profile: Trimroof** 

Standard Weight: 1800 g/m<sup>2</sup> (1.1mm)



**Profile: Triple Span 865** 

Standard Weight: 2000 g/m<sup>2</sup> (1.2mm)



**Profile: Alsynite Rib** 

Standard Weight: 2200 g/m<sup>2</sup> (1.3mm)



**Profile: Weatherboard** 

Standard Weight: 1800 g/m<sup>2</su