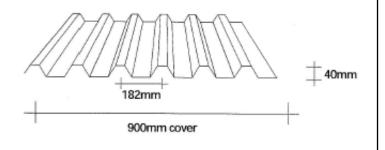

m)



Profile: MC1000

Standard Weight: 2200 g/m<sup>2</sup> (1.3mm)



Profile: MegaSpan

Standard Weight: 1800 g/m<sup>2</sup> (1.1mm)



**Profile: Metclad** 

Standard Weight: 1800 g/m<sup>2</sup> (1.1mm)



**Profile: Metcom 930** 

Standard Weight: 2200 g/m<sup>2</sup> (1.3mm)



**Profile: Metdek** 

Standard Weight: 1800 g/m<sup>2</sup> (1.1mm)



**Profile: Metrib** 

Standard Weight: 1800 g/m<sup>2</sup> (1.1mm)



**Profile: Metric** 

Standard Weight: 2200 g/m<sup>2</sup> (1.3mm)



Profile: MF900

Standard Weight: 2200 g/m<sup>2</sup> (1.3mm)



**Profile: Mini Orb** 

Standard Weight: 1800 g/m<sup>2</sup> (1.1mm)

34.5 corrugations



Profile: Multidek 500

Standard Weight: 2000 g/m<sup>2</sup> (1.2mm)



Profile: **Multirib** 

Standard Weight: 2200 g/m<sup>2</sup> (1.3mm)



**Profile: Multispan** 

Standard Weight: 2200 g/m2 (1.3mm)



Profile: NC710 4-Rib

Standard Weight: 2200 g/m<sup>2</sup> (1.3mm)



**Profile: Onduline** 

Standard Weight: 1800 g/m<sup>2</sup> (1.1mm)



**Profile: Paneldek** 

Standard Weight: 2000 g/m<sup>2</sup> (1.2mm)



**Profile: Plumdek** 

Standard Weight: 1800 g/m<sup>2</sup> (1.1mm)



**Profile: Purlindek** 

Standard Weight: 1800 g/m<sup>2</sup> (1.1mm)



Profile: Ribdek

Standard Weight: 2000 g/m<sup>2</sup> (1.2mm)



**Profile: Ribline 800** 

Standard Weight: 1800 g/m<sup>2</sup> (1.1mm)



**Profile: Ribline 960** 

Standard Weight: 2200 g/m<sup>2</sup> (1.3mm)



**Profile: Rib Roof** 

Standard Weight: 1800 g/m<sup>2</sup> (1.1mm)



**Profile: Rib Roof 18** 

Standard Weight: 2000 g/m<sup>2</sup> (1.2mm)



Profi