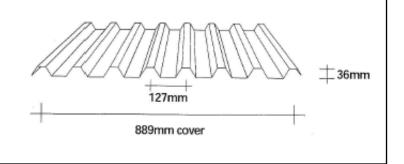

**Profile: Trimroof** 

Standard Weight: 1800 g/m<sup>2</sup> (1.1mm)

**Profile: Triple Span 865** 

Standard Weight: 2000 g/m<sup>2</sup> (1.2mm)

**Profile: Alsynite Rib** 

Standard Weight: 2200 g/m<sup>2</sup> (1.3mm)