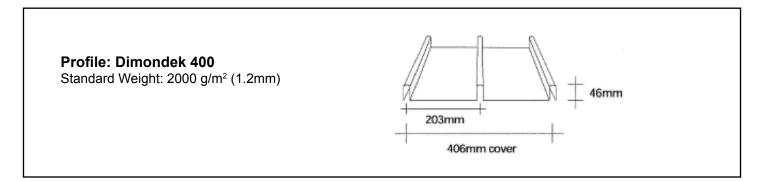

406mm cover

Profile: Hi Rib

Standard Weight: 2000 g/m<sup>2</sup> (1.2mm)

**Profile: Kiplok 406** 

Standard Weight: 2000 g/m<sup>2</sup> (1.2mm)

**Profile: Lanwood** 

Standard Weight: 1800 g/m<sup>2</sup> (1.1mm)