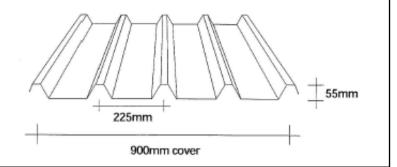

andard Weight: 2200 g/m<sup>2</sup> (1.3mm)



**Profile: Rib Roof** 

Standard Weight: 1800 g/m<sup>2</sup> (1.1mm)



**Profile: Rib Roof 18** 

Standard Weight: 2000 g/m<sup>2</sup> (1.2mm)



Profile: Ribspan 900

Standard Weight: 2200 g/m<sup>2</sup> (1.3mm)



Profile: Ridge

Standard Weight: 2200 g/m<sup>2</sup> (1.3mm)



**Profile: Silbery 7** 

Standard Weight: 2200 g/m<sup>2</sup> (1.3mm)



**Profile: Six Rib** 

Standard Weight: 1800 g/m<sup>2</sup> (1.1mm)



**Profile: Alsynite 700** 

Standard Weight: 1800 g/m² (1.1mm)





Standard Weight: 1800 g/m<sup>2</sup> (1.1mm)



Profile: ST 7

Standard Weight: 2200 g/m<sup>2</sup> (1.3mm)



Profile: ST 900

Standard Weight: 2200 g/m<sup>2</sup> (1.3mm)



**Profile: Alsynite 900** 

Standard Weight: 2200 g/m<sup>2</sup> (1.3mm)



**Profile: Styleline** 

Standard Weight: 1800 g/m<sup>2</sup> (1.1mm)



**Profile: Superdek** 

Standard Weight: 1800 g/m<sup>2</sup> (1.1mm)



**Profile: Supersix** 

Standard Weight: 1800 g/m<sup>2</sup> (1.1mm)



**Profile: T Rib** 

Standard Weight: 1800 g/m<sup>2</sup> (1.1mm)



**Profile: 5 Rib** 

Standard Weight: 1800 g/m<sup>2</sup> (1.1mm)



**Profile: Trimform** 

Standard Weight: 1800 g/m<sup>2</sup> (1.1mm)



**Profile: Trimklad** 

Standard Weight: 1800 g/m<sup>2</sup> (1.1mm)



**Profile: Trimline** 

Standard Weight: 1800 g/m<sup>2</sup> (1.1mm)



**Profile: Trimroof** 

Standard Weight: 1800 g/m<sup>2</sup> (1.1mm)



**Profile: Triple Span 865** 

Standard Weight: 2000 g/m<sup>2</sup> (1.2mm)



**Profile: Alsynite Rib** 

Standard Weight: 2200 g/m<sup>2</sup>