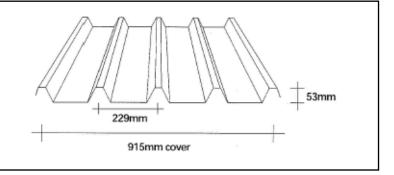

.3mm)



Profile: MegaSpan

Standard Weight: 1800 g/m<sup>2</sup> (1.1mm)



**Profile: Metclad** 

Standard Weight: 1800 g/m<sup>2</sup> (1.1mm)



**Profile: Metcom 930** 

Standard Weight: 2200 g/m<sup>2</sup> (1.3mm)



**Profile: Metdek** 

Standard Weight: 1800 g/m<sup>2</sup> (1.1mm)



**Profile: Metrib** 

Standard Weight: 1800 g/m<sup>2</sup> (1.1mm)



**Profile: Metric** 

Standard Weight: 2200 g/m<sup>2</sup> (1.3mm)



Profile: MF900

Standard Weight: 2200 g/m<sup>2</sup> (1.3mm)



**Profile: Mini Orb** 

Standard Weight: 1800 g/m<sup>2</sup> (1.1mm)

34.5 corrugations



Profile: Multidek 500

Standard Weight: 2000 g/m<sup>2</sup> (1.2mm)



Profile: **Multirib** 

Standard Weight: 2200 g/m<sup>2</sup> (1.3mm)



**Profile: Multispan** 

Standard Weight: 2200 g/m2 (1.3mm)



Profile: NC710 4-Rib

Standard Weight: 2200 g/m<sup>2</sup> (1.3mm)



**Profile: Onduline** 

Standard Weight: 1800 g/m<sup>2</sup> (1.1mm)



**Profile: Paneldek** 

Standard Weight: 2000 g/m<sup>2</sup> (1.2mm)



**Profile: Plumdek** 

Standard Weight: 1800 g/m<sup>2</sup> (1.1mm)



**Profile: Purlindek** 

Standard Weight: 1800 g/m<sup>2</sup> (1.1mm)



Profile: Ribdek

Standard Weight: 2000 g/m<sup>2</sup> (1.2mm)



**Profile: Ribline 800** 

Standard Weight: 1800 g/m<sup>2</sup> (1.1mm)



**Profile: Ribline 960** 

Standard Weight: 2200 g/m<sup>2</sup> (1.3mm)



**Profile: Rib Roof** 

Standard Weight: 1800 g/m<sup>2</sup> (1.1mm)



**Profile: Rib Roof 18** 

Standard Weight: 2000 g/m<sup>2</sup> (1.2mm)



Profile: Ribspan 900

Standard Weight: 2200 g/m<sup>2</sup> (1.3mm)