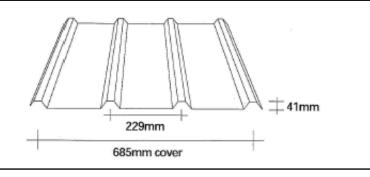

le: Alsynite 900** 

Standard Weight: 2200 g/m<sup>2</sup> (1.3mm)



**Profile: Styleline** 

Standard Weight: 1800 g/m<sup>2</sup> (1.1mm)



**Profile: Superdek** 

Standard Weight: 1800 g/m<sup>2</sup> (1.1mm)



**Profile: Supersix** 

Standard Weight: 1800 g/m<sup>2</sup> (1.1mm)



**Profile: T Rib** 

Standard Weight: 1800 g/m<sup>2</sup> (1.1mm)



**Profile: 5 Rib** 

Standard Weight: 1800 g/m<sup>2</sup> (1.1mm)



**Profile: Trimform** 

Standard Weight: 1800 g/m<sup>2</sup> (1.1mm)



**Profile: Trimklad** 

Standard Weight: 1800 g/m<sup>2</sup> (1.1mm)



**Profile: Trimline** 

Standard Weight: 1800 g/m<sup>2</sup> (1.1mm)



**Profile: Trimroof** 

Standard Weight: 1800 g/m<sup>2</sup> (1.1mm)



**Profile: Triple Span 865** 

Standard Weight: 2000 g/m<sup>2</sup> (1.2mm)



**Profile: Alsynite Rib** 

Standard Weight: 2200 g/m<sup>2</sup> (1.3mm)



**Profile: Weatherboard** 

Standard Weight: 1800 g/m<sup>2</sup> (1.1mm)





Profile: Alsynite 750
Standard Weight: 1800 g/m² (1.1mm)

250mm

750mm cover