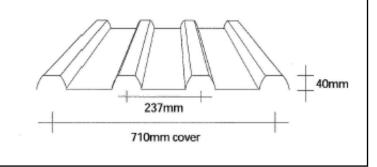

m)



**Profile: Metclad** 

Standard Weight: 1800 g/m<sup>2</sup> (1.1mm)



**Profile: Metcom 930** 

Standard Weight: 2200 g/m<sup>2</sup> (1.3mm)



**Profile: Metdek** 

Standard Weight: 1800 g/m<sup>2</sup> (1.1mm)



**Profile: Metrib** 

Standard Weight: 1800 g/m<sup>2</sup> (1.1mm)



**Profile: Metric** 

Standard Weight: 2200 g/m<sup>2</sup> (1.3mm)



Profile: MF900

Standard Weight: 2200 g/m<sup>2</sup> (1.3mm)



**Profile: Mini Orb** 

Standard Weight: 1800 g/m<sup>2</sup> (1.1mm)

34.5 corrugations



Profile: Multidek 500

Standard Weight: 2000 g/m<sup>2</sup> (1.2mm)



Profile: **Multirib** 

Standard Weight: 2200 g/m<sup>2</sup> (1.3mm)



**Profile: Multispan** 

Standard Weight: 2200 g/m2 (1.3mm)



Profile: NC710 4-Rib

Standard Weight: 2200 g/m<sup>2</sup> (1.3mm)



**Profile: Onduline** 

Standard Weight: 1800 g/m<sup>2</sup> (1.1mm)



**Profile: Paneldek** 

Standard Weight: 2000 g/m<sup>2</sup> (1.2mm)



**Profile: Plumdek** 

Standard Weight: 1800 g/m<sup>2</sup> (1.1mm)



**Profile: Purlindek** 

Standard Weight: 1800 g/m<sup>2</sup> (1.1mm)



Profile: Ribdek

Standard Weight: 2000 g/m<sup>2</sup> (1.2mm)



**Profile: Ribline 800** 

Standard Weight: 1800 g/m<sup>2</sup> (1.1mm)



**Profile: Ribline 960** 

Standard Weight: 2200 g/m<sup>2</sup> (1.3mm)



**Profile: Rib Roof** 

Standard Weight: 1800 g/m<sup>2</sup> (1.1mm)



**Profile: Rib Roof 18** 

Standard Weight: 2000 g/m<sup>2</sup> (1.2mm)



Profile: Ribspan 900

Standard Weight: 2200 g/m<sup>2</sup> (1.3mm)



Profile: Ridge

Standard Weight: 2200 g/m<sup>2</sup> (1.3mm)



**P