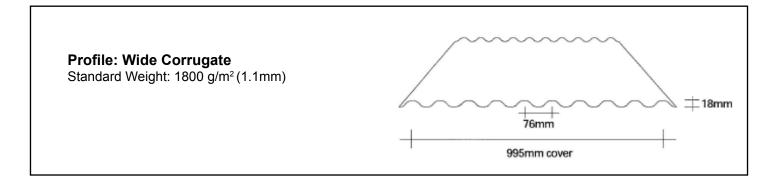

Standard Weight: 2200 g/m2 (1.3mm)

Profile: NC710 4-Rib

Standard Weight: 2200 g/m<sup>2</sup> (1.3mm)

**Profile: Onduline** 

Standard Weight: 1800 g/m<sup>2</sup> (1.1mm)

**Profile: Paneldek** 

Standard Weight: 2000 g/m<sup>2</sup> (1.2mm)