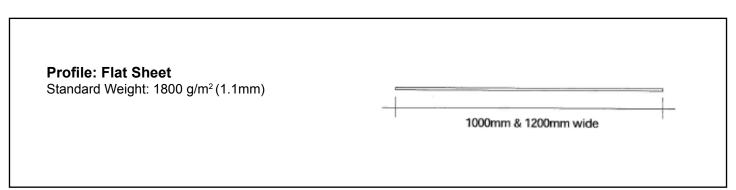

406mm cover





















Profile: Hi Rib

Standard Weight: 2000 g/m<sup>2</sup> (1.2mm)



**Profile: Kiplok 406** 

Standard Weight: 2000 g/m<sup>2</sup> (1.2mm)



**Profile: Lanwood** 

Standard Weight: 1800 g/m<sup>2</sup> (1.1mm)



**Profile: Longrib** 

Standard Weight: 1800 g/m² (1.1mm)







Profile: Maxi Span

Standard Weight: 2200 g/m<sup>2</sup> (1.3mm)



**Profile: MC700** 

Standard Weight: 1800 g/m<sup>2</sup> (1.1mm)



**Profile: MC750** 

Standard Weight: 1800 g/m<sup>2</sup> (1.1mm)



**Profile: MC770** 

Standard Weight: 1800 g/m<sup>2</sup> (1.1mm)



Profile: MC1000

Standard Weight: 2200 g/m<sup>2</sup> (1.3mm)



Profile: MegaSpan

Standard Weight: 1800 g/m<sup>2</sup> (1.1mm)



**Profile: Metclad** 

Standard Weight: 1800 g/m<sup>2</sup> (1.1mm)



**Profile: Metcom 930** 

S