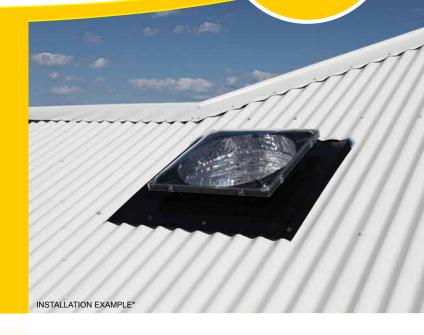

The Sky Tunnel natural lighting system is ideal for light commercial properties and most residential dwellings. It is an energy saving product that provides natural light into your home, workshop or office. Easily installed, the Sky Tunnel system is complete with roof flashing and a 3m flexi-tube that enables it to be installed on to either a corrugated or tile roof and is compatible with most ceiling cavities.

The Sky Tunnel<sup>TM</sup> can be installed onto almost any type of roof, including tile or profiled steel. The Sky Tunnel<sup>TM</sup> comes with everything you need for an easy installation.

Installation of a Sky Tunnel™ with a Flexi-tube™ is very easy as the flexibility allows the installation of the roof parts and ceiling parts to be off centre, so avoiding obstructions in the attic space is simple.

Your approved reseller is:

Distributed in New Zealand by:

\*The Sky Tunnel™ is only available in mill finish – the Sky Tunnel™ tray in the installation example on this flyer is powdercoated. The Sky Tunnel™ tray can be powdercoated - powdercoating is not a service provided by Alsynite.