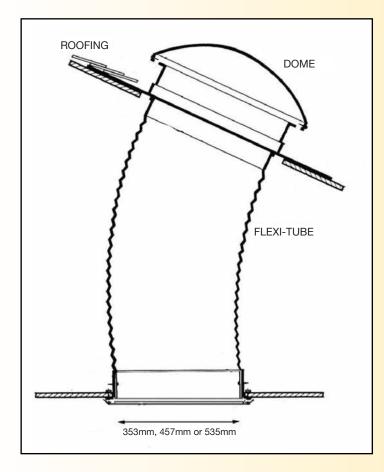

The Sky TunnelTM is available in 3 varying sizes. 353mm, 457mm or 535mm diameter ducting with an Acrylic dome. The Acrylic dome is impact resistant and UV stabilised with a visible light transmittance of 93%.

## FLEXI-TUBE™ DUCTING SYSTEM

Flexi-tube<sup>™</sup> suits most applications up to 2m in length. Installation of Flexi-tube<sup>™</sup> is very easy, and the performance is outstanding.

Flexibility allows the installation of the roof parts and ceiling parts to be off centre, so avoiding any obstructions in the attic space is simple.

## COMPONENTS

- UV Stabalised grade one acrylic dome
- Screws to fasten dome
- ASA polymer vent/solid tabs
- ASA polymer breather frame
- Construction grade polyurethane seal
- 0.7mm malleable, marine grade aluminium soaker tray
- White ABS thermoplastic locking ring
- White ABS thermoplastic ceiling frame
- 3mm texture acrylic diffusers
- White ABS thermoplastic diffuser holder
- Screws to fasten Flexi-TubeTM locking ring to ceiling
- Screws to fasten ceiling frame (lock lug/cover cap included)
- Magnet
- 3mm x 6mm foam seal
- 0.45mm 430BA stainless steel reflective ring
- PVC duct tape
- 2m Flexi-TubeTM