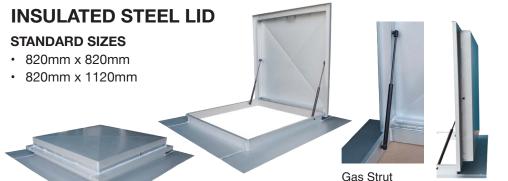

## FEATURES

- Solid stainless steel continuous hinge runs full width of hatch
- Lid mounted Gas Struts prevent any hindrance thus allowing safe and convenient roof access
- Manufactured from 0.8mm Zincalume steel
- Padlockable latches allow the hatch to be locked from the inside
- Large handle for safe operation
- Foam seal prevents dust ingress and movement during heavy winds