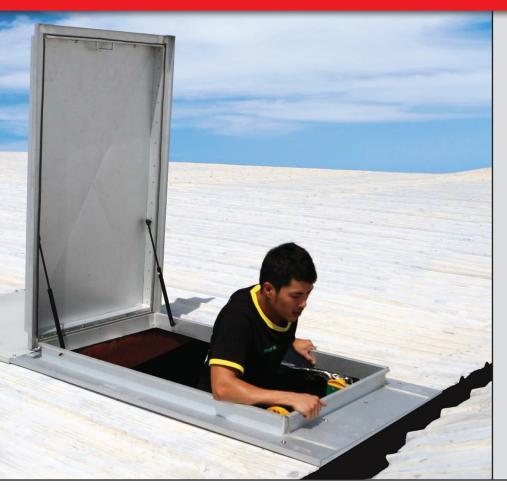

## Safe, Affordable, Complete Roof Access Solutions

Alsynite One Roof Access Hatches are made to suit any roof type.

## FEATURES

- Solid stainless steel continuous hinge runs full width of hatch
- Lid mounted Gas Struts prevent any hindrance thus allowing safe and convenient roof access
- Manufactured from 0.8mm Zincalume steel
- Padlockable latches allow the hatch to be locked from the inside
- Large handle for safe operation
- Foam seal prevents dust ingress and movement during heavy winds