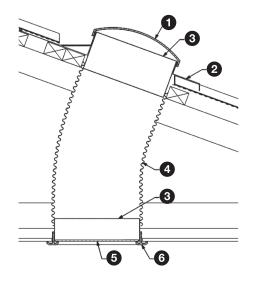

## **Components:**

- 1x Soft aluminium roof flashing with acrylic dome and reflective stainless steel collar attached.
- 1 1x Additional reflective stainless steel collar.
- 1 1x Reflective flexible spiral tubing.
- 1 1x Clear acrylic prismatic light diffuser.
- 1 1x White ceiling frame.
- 1 1x 10m roll of duct tape.
- 4x M45mm x 4.5mm screws.
- ) 2x M8mm x 20mm screws.
- 2x 3mm dia rivets
- ) 4x White screw caps.
- ) 4x White rectangle lugs.
- 1 1x Step by step installation guide.
- ▶ 1x Warranty form.

## **Specifications:**

- Durable and UV stable Acrylic Dome.
- 2 600mm x 550mm x 0.7mm soft aluminium roof flashing.
- 3 0.5mm a reflective stainless steel collars.
- 4 300mm diameter reflective flexible spiral tubing.
- **5** 3mm thick clear acrylic prismatic light diffuser.
- 6 White ceiling frame.