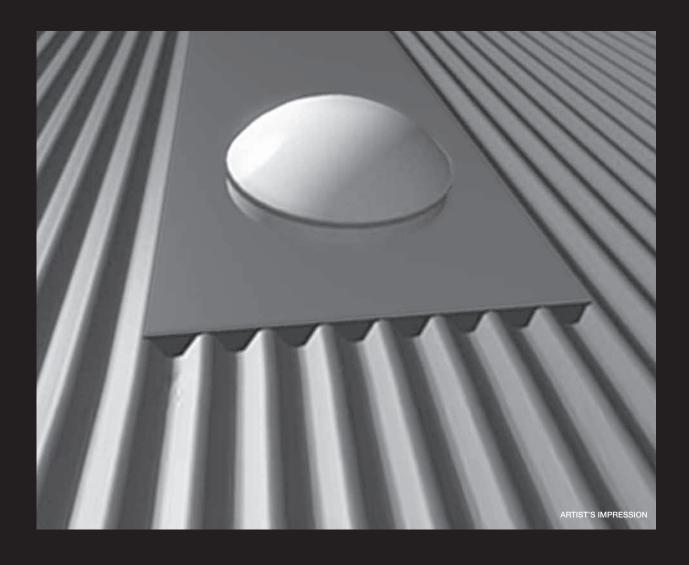

## Bring natural light into your home or office with the Lumino™ Tubular Skylight.

Easily installed by a home handy-person; the Lumino<sup>™</sup> Tubular Skylight comes with everything you need to bring natural light directly into your home.

The Lumino™ has a 300mm diameter acrylic dome and comes with everything you need for installation. It is suitable for installing onto almost any type of roof, including tile and steel, at a pitch of 45 degrees or less. It is also supported by a 7 year warranty\*.