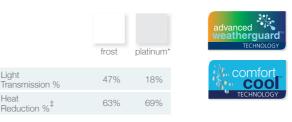

# Our Premium – Ultimate Comfort

Technologically advanced heat reflective range for the ultimate outdoor lifestyle experience.

- 30 YEARS
- Certified to NZ and Australian standards.
- Up to 50% better heat reduction than standard profiled polycarbonate sheet<sup>#</sup>

Reduces the sun's warming effect by up to approx. 70%<sup>‡</sup>

 Reduced glare for ultimate comfort

\*NB: Platinum is only available in Greca profile. ‡Based on the warming effect of the sun's rays through a sheet vs 3mm float glass (300-2500nm)