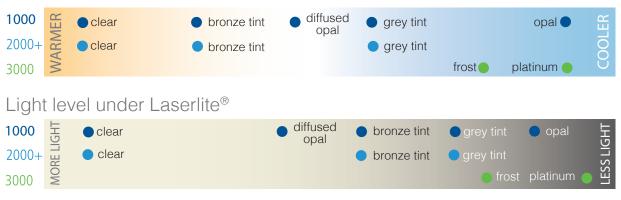

# Comfort and Light Levels Under Laserlite<sup>®</sup>

### Comfort level under Laserlite®