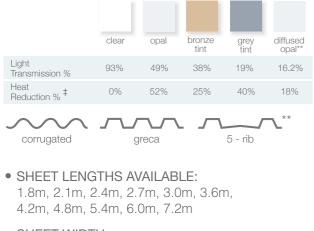

# As compared to other profiled polycarbonate roofing products

- SHEET LENGTHS AVAILABLE: 1.8m, 2.1m, 2.4m, 2.7m, 3.0m, 3.6m, 4.2m, 4.8m, 5.4m, 6.0m, 7.2m
- SHEET WIDTH: Corrugated 840mm, Greca 810mm, 5-rib 830mm
- COVER WIDTH: Corrugated 755mm, Greca 760mm, 5-rib 762mm

# As compared to other profiled polycarbonate roofing products

corrugated greca

- SHEET LENGTHS AVAILABLE: 1.8m, 2.1m, 2.4m, 2.7m, 3.0m, 3.6m, 4.2m, 4.8m, 5.4m, 7.2m
- SHEET WIDTH: Corrugated 840mm, Greca 810mm
- COVER WIDTH: Corrugated 755mm, Greca 760mm