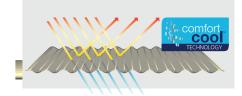

### **COMFORT COOL**<sup>™</sup>

Infra red light emitted by the sun passes through polycarbonate sheet making it warm underneath. Comfort Cool<sup>™</sup> Technology reflects the heat away whilst letting visible light through with less glare.