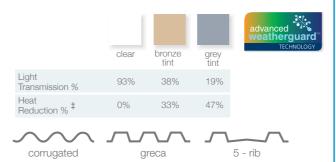

# Our Classic – Performance & Reliability

30 YEA

The classic, high-performance Laserlite® range

- Certified to NZ and Australian standards.
- $\bullet$  Extend the life of the sheet by up to 50%  $\!\!\!^{\#}$
- Maintain sheet colour and clarity up to 50% longer#
- Provide 99.9% protection from UV rays up to 50% longer#
- Resist 25% larger hailstones#

# As compared to other profiled polycarbonate roofing products

- SHEET LENGTHS AVAILABLE: 1.8m, 2.1m, 2.4m, 2.7m, 3.0m, 3.6m, 4.2m, 4.8m, 5.4m, 6.0m, 7.2m
- SHEET WIDTH: Corrugated 840mm, Greca 810mm, 5-rib 830mm
- COVER WIDTH: Corrugated 755mm, Greca 760mm, 5-rib 762mm