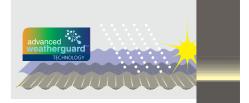

UV rays, wind, hail and rain have the potential to make polycarbonate resins brittle and lose colour over time. **Advanced Weatherguard**<sup>™</sup> protects the sheet and protects from harmful UV radiation