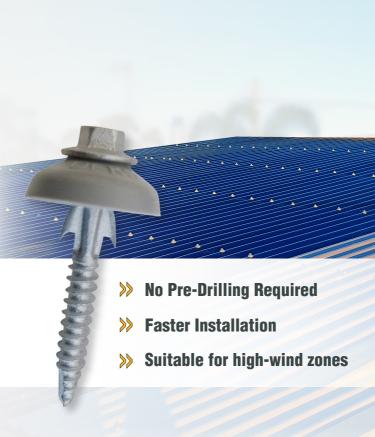

# **MULTIPURPOSE FASTENERS**

## Installation

- · Allow 7 Fasteners per lineal metre of sheeting
- Built-in cutting device oversizes the roof sheet penetration, eliminating the need to pre-drill an expansion hole
- Suitable for fastening all fibreglass, polycarbonate and PVC roofing to timber and thin metal purlins.
- Fully Compliant with AS3566